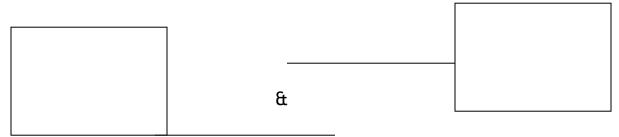

### **Complimentary Colors**

Pair # 2

\_\_\_\_\_

Complete each color harmony below with the correct colors. Be sure to label each color that you use!