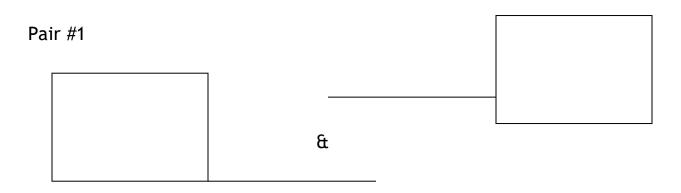

### **Complimentary Colors**

Pair # 2

\_\_\_\_\_

Complete each color harmony below with the correct colors. Be sure to label each color that you use!