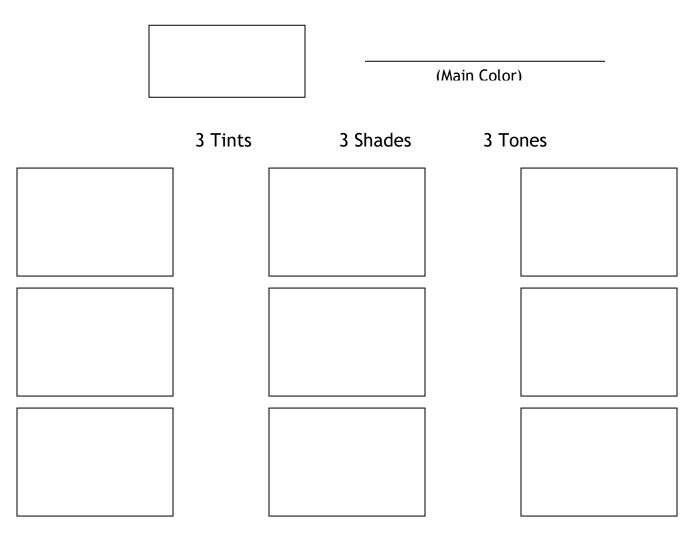

### **Monochromatic Colors**

Hour

\_\_\_\_\_

Complete each color harmony below with the correct colors. Be sure to label each color that you use!

Complete each color harmony below with the correct colors. Be sure to label each color that you use!