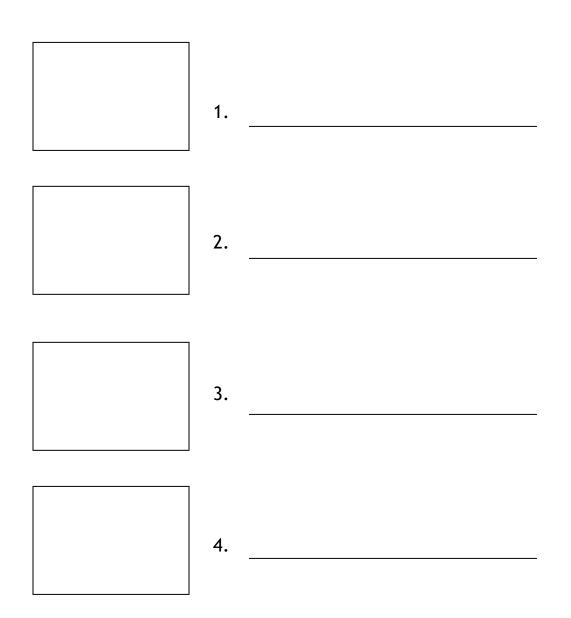

Complete each color harmony below with the correct colors. Be sure to label each color that you use!

### **Monochromatic Colors**



Hour



\_\_\_\_\_

Complete each color harmony below with the correct colors. Be sure to label each color that you use!

### **Complimentary Colors**



Pair # 2





\_\_\_\_\_

Complete each color harmony below with the correct colors. Be sure to label each color that you use!

# **Analogous Colors**



Hour

# Color Harmonies cont. Pre-Lesson Assessment

\_\_\_\_\_

Complete each color harmony below with the correct colors. Be sure to label each color that you use!

# Triadic Colors

1<sup>st</sup> Triad



#### 2<sup>nd</sup> Triad